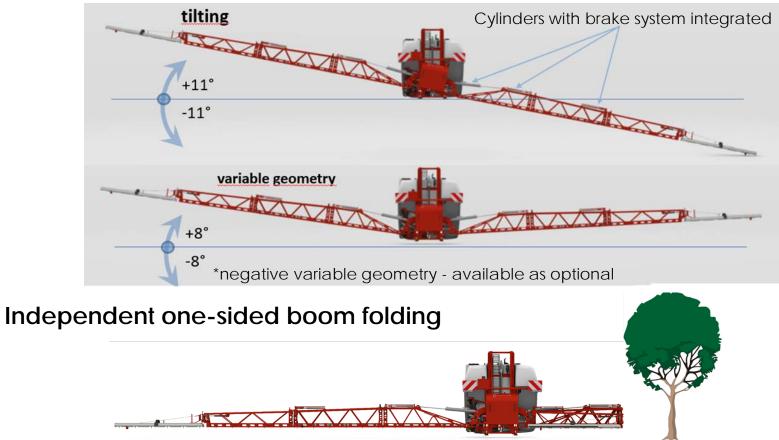

#### Light and compact shape

New boom ALA 400, thanks to its light compact and special shape, minimizes both the transport dimension of the mounted sprayer and the center of gravity distance from the tractor.

ALA 400 is built with multiple-folded high tensile steel that make the boom extremely robust and light.

To achieve the minimum overall height in transport, boom ALA 400 has the single pivoting axle of every arms located on the common horizontal plane