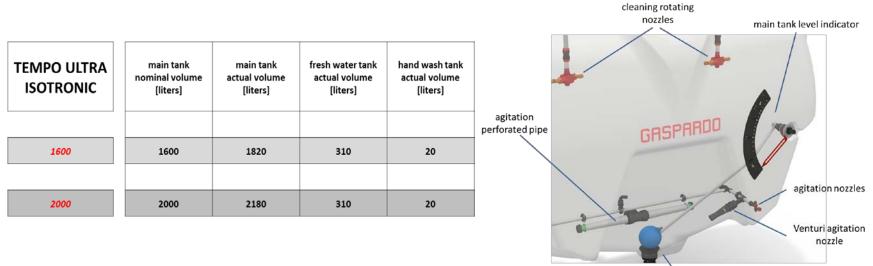

#### Main tank

The new shape of the polyethylene tanks (main, fresh water and hand wash tanks) designed by MASCHIO GASPARDO, are integrated into the main frame.

An internal rounded design of walls and a proper hydraulic system, grant in every working condition a perfect agitation and a quick and effective tank cleaning (as well as minimal residual volumes)

low positioned sump on the tank bottom

- >> THE GROWTH OF MASCHIO GASPARDO GROUP
- INCONCEPT & RANGE
- 🕪 MAIN TANK
- IN PREMIX
- IDRIC PANEL M e E VERSIONS
- INEW BOOM ALA 400
- **ELECTRONIC BOOM CONTROL SYSTEM**
- ▶ RE-CIRCULATION SYSTEM Re.D
- 🕪 PUMPS
- **ELECTRONICS**