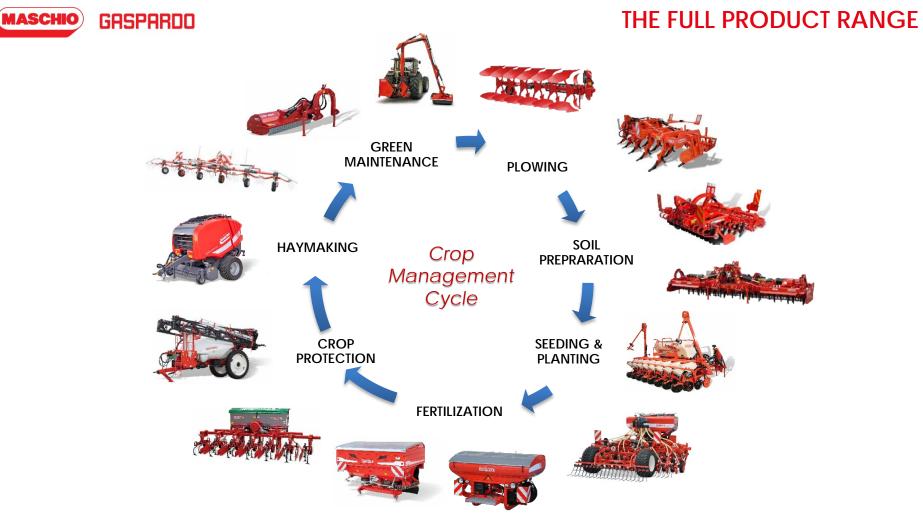

|
|                              | ANTENNE.                            |                 |           | A CONTRACTOR OF A CONTRACTOR O |

MASCHIO foundation in the Casetta delle Frese and the first CL tiller with side gear transmission GASPARDO becomes part of MASCHIO Group UNIGREEN becomes part of the MASCHIO GASPARDO Group FERABOLI is purchased, a historic company from Cremona operating in haymaking sector MASCHIO GASPARDO Group obtains control of MORO PIETRO MECCANICA, a historic company operating in plowing sector

### The full line!



#### **OUR NUMBERS**







- >> THE GROWTH OF MASCHIO GASPARDO GROUP
- **IDENCIPIT & RANGE**
- 🕪 MAIN TANK
- 🕪 PREMIX
- IDRIC PANEL M e E VERSIONS
- INEW BOOM ALA 400
- **ELECTRONIC BOOM CONTROL SYSTEM**
- ▶ RE-CIRCULATION SYSTEM Re.D
- 🕪 PUMPS
- **ELECTRONICS**



#### Concept and range

TEMPO ULTRA ISOTRONIC is the new compact medium and high level mounted sprayer, user friendly and with comfortable design.

- Tank volume: 1600 2000 liters
- ALA 400 Working boom's width: 21-24 -27-28 mt
- Eectronic system available:
  - ✤ ISOBUS (monitor and precision farming applications: optionals)



- Light boom ALA 400 with a special design to ensure stable dynamic reaction and smooth boom movement
- New "pendulum" boom suspension with anti-yaw system to insure a perfect covering of spraying maximizing its efficiency
- Th