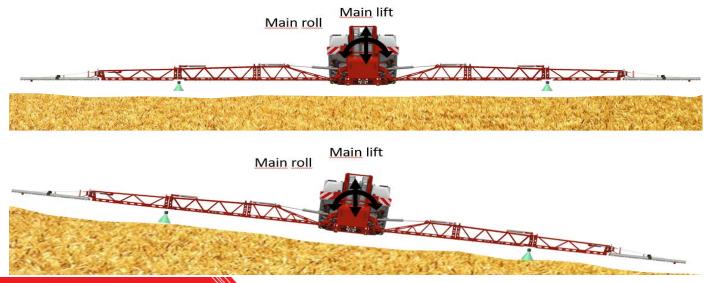

#### **Boom movements**

- >> THE GROWTH OF MASCHIO GASPARDO GROUP
- INCONCEPT & RANGE
- 🕪 MAIN TANK
- 🕪 PREMIX
- IDRIC PANEL M e E VERSIONS
- INEW BOOM ALA 400
- **IDENTIFY OF CONTROL SYSTEM**
- ▶ RE-CIRCULATION SYSTEM Re.D
- 🕪 PUMPS
- **ELECTRONICS**

#### Electronic boom control system

During the work in field, to ensure a perfect control of the distance between boom and crop, precise and reliable application of the sprayer boom height control is needed; spray height is maintained, even in the most severe conditions.

#### «Simple» distance control system

On-Off valves are used to ensure smooth independent control of the boom, main lift and tilt

- >> THE GROWTH OF MASCHIO GASPARDO GROUP
- INCONCEPT & RANGE
- 🕪 MAIN TANK
- 🕪 PREMIX
- IDRIC PANEL M e E VERSIONS
- INEW BOOM ALA 400
- **ELECTRONIC BOOM CONTROL SYSTEM**
- **RE-CIRCULATION SYSTEM Re.D**
- 🕪 PUMPS
- **ELECTRONICS**