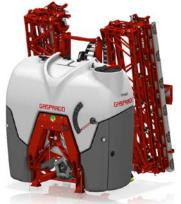

#### Concept and range

TEMPO ULTRA ISOTRONIC is the new compact medium and high level mounted sprayer, user friendly and with comfortable design.

- Tank volume: 1600 2000 liters
- ALA 400 Working boom's width: 21-24 -27-28 mt
- Eectronic system available:
  - ✤ ISOBUS (monitor and precision farming applications: optionals)