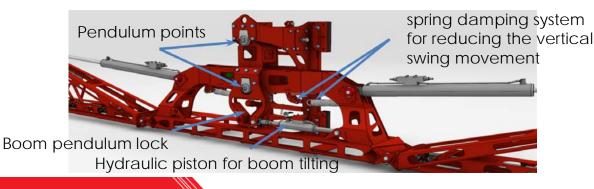

#### New ALA 400 boom suspension

MASCHIO GASPARDO has developed a NEW "pendulum" shock-absorber boom suspension with a settable antiyaw system that insure a perfect covering of spraying maximizing its efficiency

#### Boom pendulum lock system

Hydraulic self-centering boom pendulum lock system

hydraulic ram for boom tilting