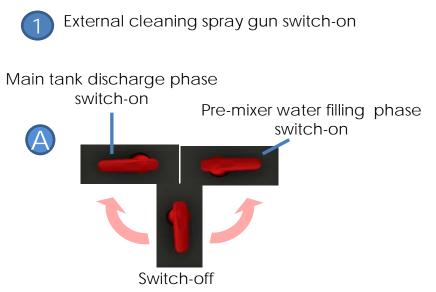

#### Manual "M" idric panel

Switch-on fresh water tank filling

Switch-on external cleaning spray gun

Front tank water filling predisposition

Internal tank agitation switch-on

Pre-mixer water filling switch-on

В

boom working phase

Main tank cleaning phase switch-on

Main tank discharge phase switch-on

3 positions water intake valve

- from the main tank (spray working phase)
- from the fresh water tank (tank and circuit cleaning phase)
- From the river by camlook quick hitch