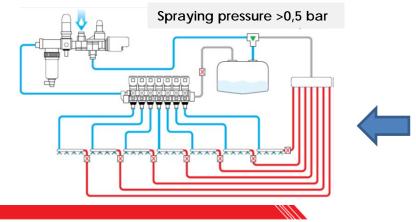

When the spraying is activated, the water circuit instantaneously increases the pressure (above 0.5 bar) within each water sections, allowing a uniform distribution over the entire length of the boom.