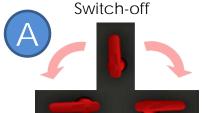

#### Manual "M" idric panel

Switch-on fresh water tank filling

Switch-on external cleaning spray gun

Front tank water filling predisposition

Internal tank agitation switch-on

Pre-mixer water filling switch-on

В

boom working phase

Main tank cleaning phase switch-on

Main tank discharge phase switch-on

3 positions water intake valve

- from the main tank (spray working phase)
- from the fresh water tank (tank and circuit cleaning phase)
- From the river by camlook quick hitch