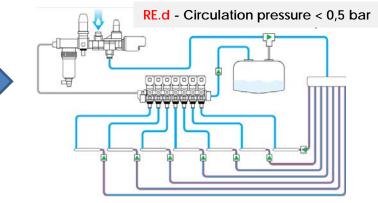

#### **RE.d** RE-CIRCULATION SYSTEM

The semi-continuous circulation system ensures the highest accuracy and quality of distribution, with an uniform delivery of the mixed product, avoiding possible delays in the opening of the sections even with great length booms.

The mixed product flows through the sections of the boom with a lower pressure (around 0.2 bar) than the nozzles' dripping pressure, without activating the spraying. To ensure good distribution along the whole boom, in the recirculation manifold there are calibrated restrictors to ensure the uniformity of the flow on each section.