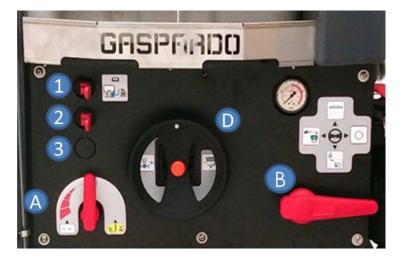

#### **Idric panel**

#### Easy and Comfortable

To meet the most comfortable use of the sprayer, two new idric panel have been developed.

- manual (M panel)
- electronic (E panel)

#### Manual "M" idric panel

Switch-on fresh water tank filling

Switch-on external cleaning spray gun

Front tank water filling predisposition

Internal tank agitation switch-on

Pre-mixer water filling switch-on

В

boom working phase

Main tank cleaning phase switch-on

Main tank discharge phase switch-on

3 positions water intake valve

- from the main tank (spray working phase)
- from the fresh water tank (tank and circuit cleaning phase)
- From the river by camlook quick hitch