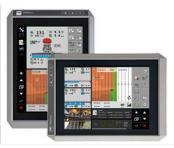

#### **ISOBUS SYSTEM – ISOBUS MONITOR**

ISOBUS system has no monitor already included into the standard configuration. 8" or 12" ISOBUS monitors are available as option.

The normal functions of the 8'' or 12'' ISOBUS monitor allow:

- GPS parallel guidance (\*)
- Automatic section control by GPS (\*) up to 9 boom sections
  - Task control and variable rate management

(\*GPS antenna optional)

8" ISOBUS monitor

#### 12" ISOBUS monitor