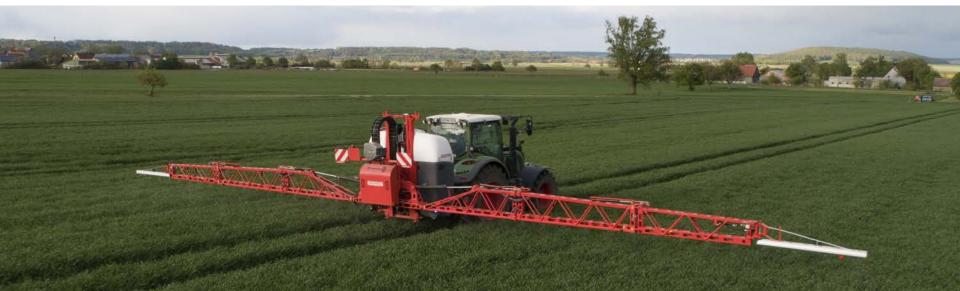

### **TEMPO ULTRA ISOTRONIC: mounted sprayer**

#### Concept and range

TEMPO ULTRA ISOTRONIC is the new compact medium and high level mounted sprayer, user friendly and with comfortable design.

- Tank volume: 1600 2000 liters
- ALA 400 Working boom's width: 21-24 -27-28 mt
- Eectronic system available:
  - ✤ ISOBUS (monitor and precision farming applications: optionals)

- Light boom ALA 400 with a special design to ensure stable dynamic reaction and smooth boom movement
- New "pendulum" boom suspension with anti-yaw system to insure a perfect covering of spraying maximizing its efficiency
- Three point hitch with "quick coupling system" ensure a very quick hitch up and the machine center of gravity closed to the tractor
- Comfortable use with the new water panel (manual or electronic)
- Automatic cleaning program with the electronic water panel
- Semi-continuous circulation