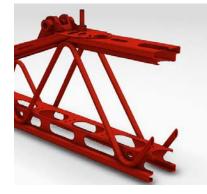

#### Light and compact shape

New boom ALA 400, thanks to its light compact and special shape, minimizes both the transport dimension of the mounted sprayer and the center of gravity distance from the tractor.

ALA 400 is built with multiple-folded high tensile steel that make the boom extremely robust and light.

To achieve the minimum overall height in transport, boom ALA 400 has the single pivoting axle of every arms located on the common horizontal plane