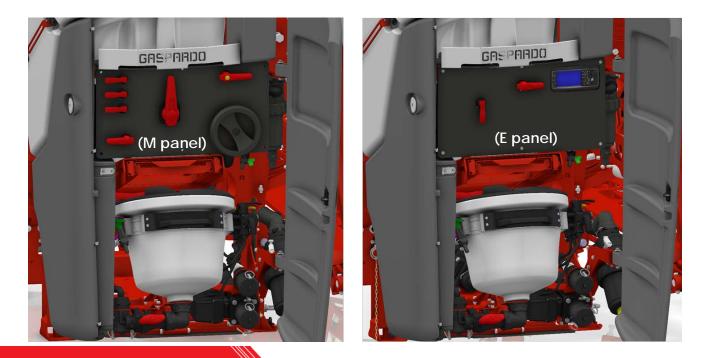

#### **Idric panel**

#### Easy and Comfortable

To meet the most comfortable use of the sprayer, two new idric panel have been developed.

- manual (M panel)
- electronic (E panel)

#### Manual "M" idric panel

Switch-on fresh water tank filling

Switch-on external cleaning spray gun

Front tank water filling predisposition

Internal tank agitation switch-on

Pre-mixer water filling switch-on

#### Electronic "E" idric panel