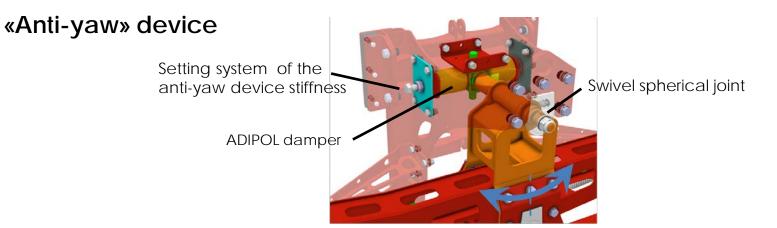

#### New ALA 400 boom suspension

MASCHIO GASPARDO has developed a NEW "pendulum" shock-absorber boom suspension with a settable antiyaw system that insure a perfect covering of spraying maximizing its efficiency