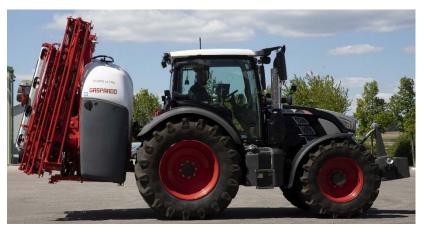

#### Concept and range

TEMPO ULTRA ISOTRONIC is the new compact medium and high level mounted sprayer, user friendly and with comfortable design.

- Tank volume: 1600 2000 liters
- ALA 400 Working boom's width: 21-24 -27-28 mt
- Eectronic system available:
  - ✤ ISOBUS (monitor and precision farming applications: optionals)