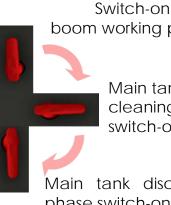

#### Manual "M" idric panel

Switch-on fresh water tank filling

Switch-on external cleaning spray gun

Front tank water filling predisposition

Internal tank agitation switch-on

Pre-mixer water filling switch-on

В

boom working phase

Main tank cleaning phase switch-on

Main tank discharge phase switch-on

3 positions water intake valve

- from the main tank (spray working phase)
- from the fresh water tank (tank and circuit cleaning phase)
- From the river by camlook quick hitch