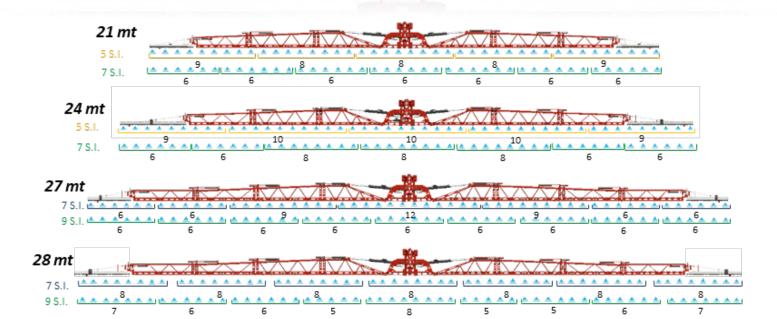

ment
- Service interface



- >> THE GROWTH OF MASCHIO GASPARDO GROUP
- INCONCEPT & RANGE
- 🕪 MAIN TANK
- 🕪 PREMIX
- IDRIC PANEL M e E VERSIONS
- INEW BOOM ALA 400
- **ELECTRONIC BOOM CONTROL SYSTEM**
- ▶ RE-CIRCULATION SYSTEM Re.D
- 🕪 PUMPS
- **ELECTRONICS**



#### Light and compact shape

New boom ALA 400, thanks to its light compact and special shape, minimizes both the transport dimension of the mounted sprayer and the center of gravity distance from the tractor.

ALA 400 is built with multiple-folded high tensile steel that make the boom extremely robust and light.







To achieve the minimum overall height in transport, boom ALA 400 has the single pivoting axle of every arms located on the common horizontal plane



#### Working width & idric sections

(nozzles distance = 50 cm)





#### "3D motion" aluminum safety tip





#### New ALA 400 boom suspension

MASCHIO GASPARDO has developed a NEW "pendulum" shock-absorber boom suspension with a settable antiyaw system that insure a perfect covering of spraying maximizing its efficiency







#### Boom pendulum lock system

Hydraulic self-centering boom pendulum lock system



hydraulic ram for boom tilting



#### **Boom movements**





- >> THE GROWTH OF MASCHIO GASPARDO GROUP
- INCONCEPT & RANGE
- 🕪 MAIN TANK
- 🕪 PREMIX
- IDRIC PANEL M e E VERSIONS
- INEW BOOM ALA 400
- **IDENTIFY OF CONTROL SYSTEM**
- ▶ RE-CIRCULATION SYSTEM Re.D
- 🕪 PUMPS
- **ELECTRONICS**



#### Electronic boom control system

#### Electronic boom control system

During the work in field, to ensure a perfect control of the distance between bo