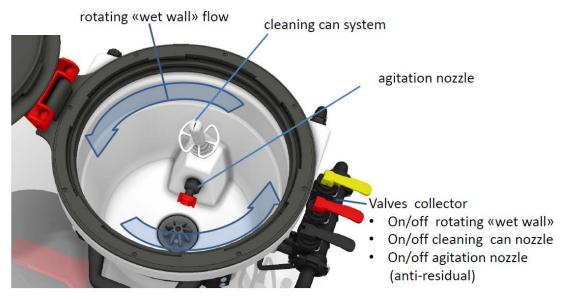

### Versatile

The new 30 liters induction bowl runs with a «wet wall» thanks to the rotating water flow coming from the top.

Fresh water supply, available during both suction and pressure filling.

Combination of the «wet wall» flow and agitation nozzle, safely prevent any blockage of the suction aperture in case of powders or granular spray agents are used.