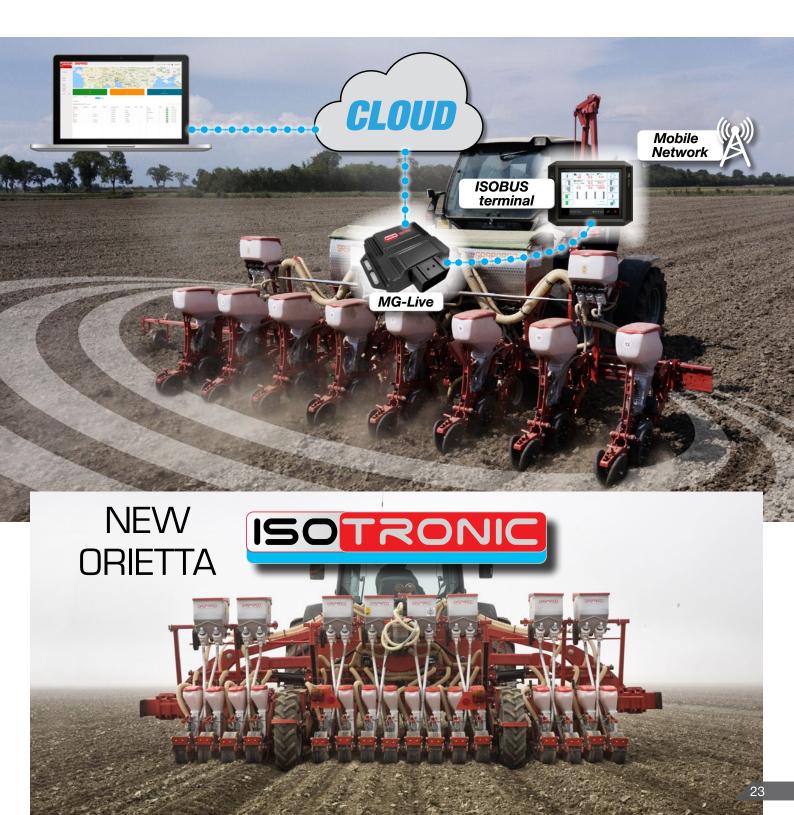

# AGRICULTURE 4.0 WITH MG-LIVE

#### A strategic vision of your planter!

While Precision Farming provides the tools for optimizing crop yields based on the soil's spatial variability, Agriculture 4.0 is the ultimate epitome of innovation and technology. MG-Live is a system that exploits the mobile network to interconnect GASPARDO planters: with it, farmers can modernize and switch to Agriculture 4.0 to espouse a strategic vision of all their GASPARDO planters and the relevant tasks they perform, ensuring that they are working to their full potential.