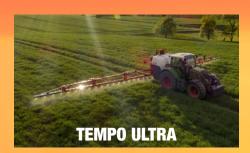

# TEMPO ULTRA Mounted sprayer

#### Advanced intelligent technology

TEMPO ULTRA is the new mounted sprayer entirely designed and built in GASPARDO plant.

A compact and easy-to-use machine with great autonomy but compact dimensions, suitable for medium-large farms thanks to its 1,300, 1,600 or 2,000 I tank. It can be equipped with distribution spraying booms of 21, 24 and 27 meters.

The ALA 400 bar is completely hydraulic, with automatic levelling pendulum locking function and the possibility of manual levelling with variable geometries.

The wings closing sequence is performed simultaneously: first by closing laterally the various bar sections starting from the tip, then leading the bar vertically into transport position, and finally lowering the lift to hook the wings in safety.

Moreover, TEMPO ULTRA offers the possibility of variable rate, for optimal crop protection. The distance of the bar from the ground or from the crop is maintained constant thanks to a sonar control system that keeps continuously the bar parallel to the ground, even at high speed and on hilly ground. TEMPO ULTRA is also available in ISOBUS version.