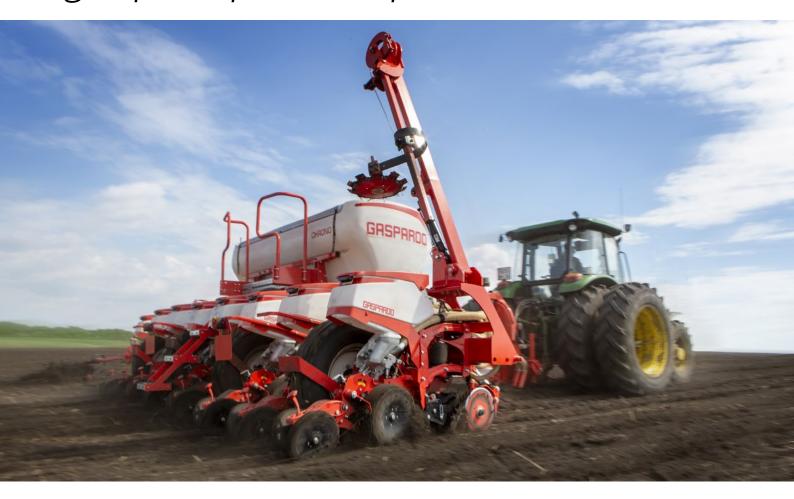

# CHRONO High speed precision planters

In 2019, MASCHIO GASPARDO has launched two new high-speed precision planters: CHRONO 306 and CHRONO 708. Both are equipped with an electrical transmission and an exclusive pressurized seed delivery system, enabling them to operate at 15 km/h, and more with maximum accuracy.

CHRONO excels in a wide range of conditions: from conventional to minimum tillage and even no-till.

It always ensures an accurate seed placement regardless its size.

The ISOTRONIC system permits an easy connection to every ISOBUS tractor for digital section control.

The CHRONO planting unit was born from the collaboration between our R&D Department and Scuola Italiana di Design (SID).

Design is increasingly important in MASCHIO GASPARDO products! Functional aspects, ergonomics, materials and style impact on the product development process, also to enhance the brand awareness.