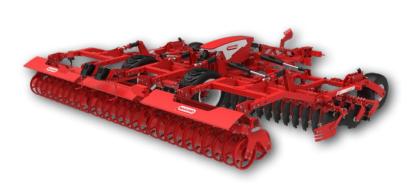

### VELOCE

#### Disc harrow

VELOCE 700 is the new MASCHIO GASPARDO disc harrow, ideal for high power tractors (240-360 HP).

The new strong folding frame (semi-mounted or trailed) features two ranks of discs with 510 mm diameter that can cut through the soil up to 10 cm depth.

The ranks distance has been increased to 800 mm to ensure an optimal soil flow, thus allowing VELOCE to work at a speed of 12-15 km/h while perfectly mixing the soil and the residues.

The land worked by the front discs is compacted by the rear roller to ensure the best conditions for an even sowing.