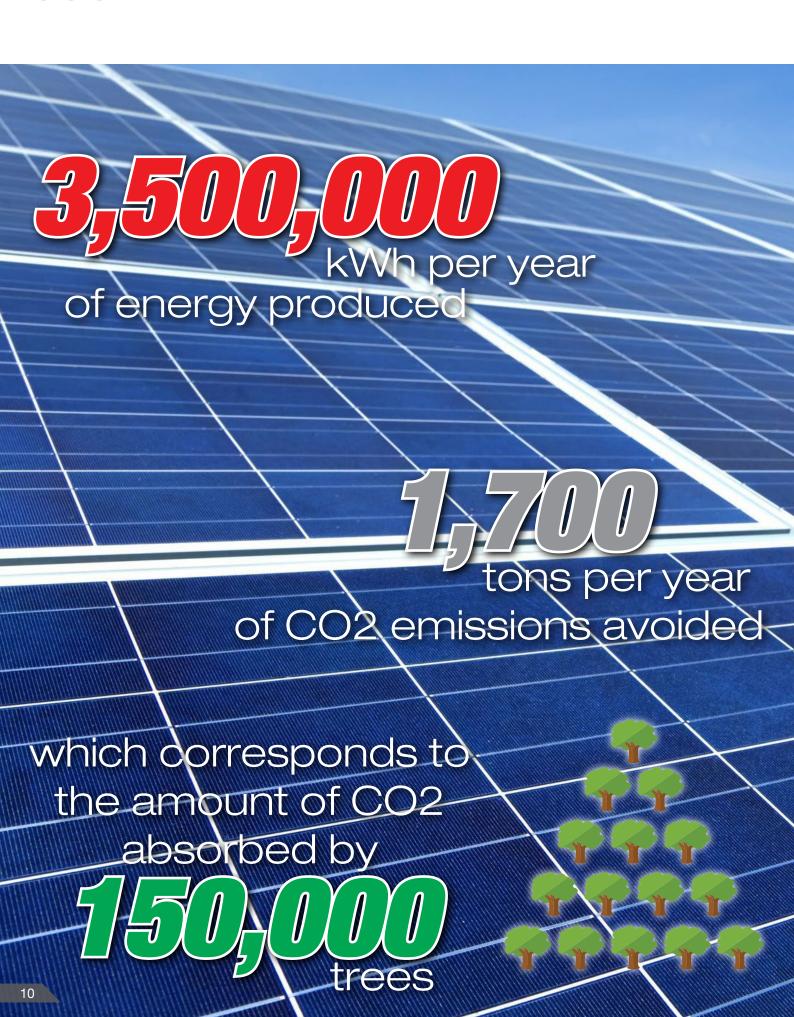

Moreover, the combined machines allow multiple operations simultaneously, with a remarkable reduction of fuel and CO2 emissions in the air.

#### Life Agricare project

In 2014 the Group subscribed to the LIFE AGRICARE project, showing that modern mechanical and electronic machinery for precision farming allow a significant reduction of greenhouse gas and a greater soil protection.