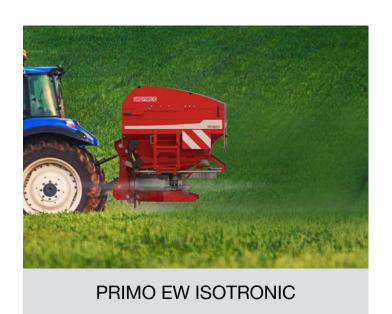

# PRIMO EW ISOTRONIC

#### PRIMO EW ISOTRONIC with electronic adjustments and setting

The core of the machine is the distribution system, consisting of a roto-vibrating head that conveys the fertilizer to the point of fall without damaging the fertilizer.

The distributed quantity is controlled by a double shutter system: the first shutter adjusts the dose, the ON/OFF instantaneously activate and stop fertilizer delivery at every headlands turn, it drastically reduces overlapping or under distribution rates.

The fall hole has a particular three-lobed shape for a homogeneous distribution. It is possible to anticipate or postpone the drop point with consequent variation of the spreading width.

PRIMO EW ISOTRONIC is equipped with an electronic weighing system that allows to control the amount of fertilizer into the hopper in real time and, if necessary, to correct the dose of fertilizer per unit area.