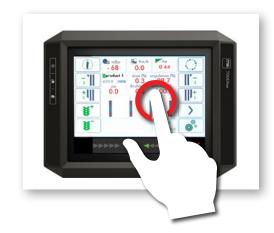

#### All parameters under control

MASCHIO GASPARDO provides different ISOBUS TERMINALS to easily control the parameters during the work.