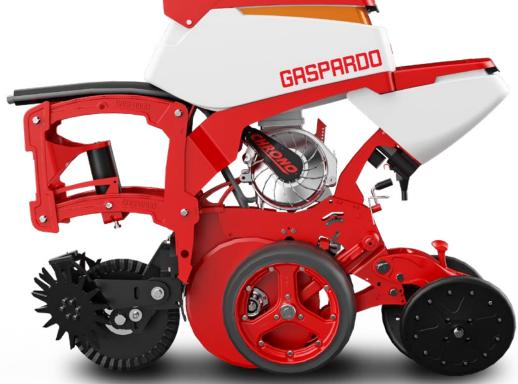

# CHRONO High speed precision planters

In 2019, MASCHIO GASPARDO has launched two new high-speed precision planters: CHRONO 306 and CHRONO 708. Both are equipped with an electrical transmission and an exclusive pressurized seed delivery system, enabling them to operate at 15 km/h, and more with maximum accuracy.

CHRONO excels in a wide range of conditions: from conventional to minimum tillage and even no-till.

It always ensures an accurate seed placement regardless its size.

The ISOTRONIC system permits an easy connection to every ISOBUS tractor for digital section control.

The CHRONO planting unit was born from the collaboration between our R&D Department and Scuola Italiana di Design (SID).

Design is increasingly important in MASCHIO GASPARDO products! Functional aspects, ergonomics, materials and style impact on the product development process, also to enhance the brand awareness.