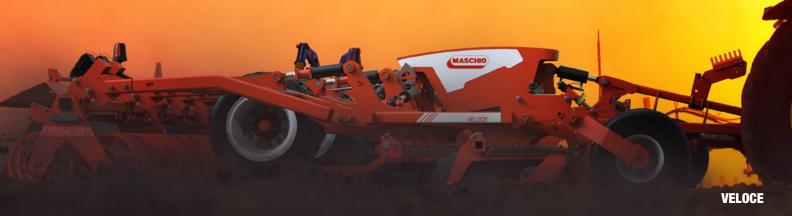

### VELOCE

#### Disc harrow

VELOCE 700 is the new MASCHIO GASPARDO disc harrow, ideal for high power tractors (240-360 HP).

The new strong folding frame (semi-mounted or trailed) features two ranks of discs with 510 mm diameter that can cut through the soil up to 10 cm depth.

The ranks distance has been increased to 800 mm to ensure an optimal soil flow, thus allowing VELOCE to work at a speed of 12-15 km/h while perfectly mixing the soil and the residues.

The land worked by the front discs is compacted by the rear roller to ensure the best conditions for an even sowing.