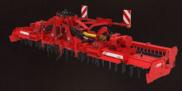

### VELOCE

#### Disc harrow

VELOCE 700 is the new MASCHIO GASPARDO disc harrow, ideal for high power tractors (240-360 HP).

The new strong folding frame (semi-mounted or trailed) features two ranks of discs with 510 mm diameter that can cut through the soil up to 10 cm depth.

The ranks distance has been increased to 800 mm to ensure an optimal soil flow, thus allowing VELOCE to work at a speed of 12-15 km/h while perfectly mixing the soil and the residues.

The land worked by the front discs is compacted by the rear roller to ensure the best conditions for an even sowing.