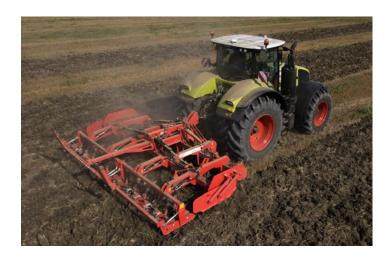

### VELOCE

#### Disc harrow

VELOCE 700 is the new MASCHIO GASPARDO disc harrow, ideal for high power tractors (240-360 HP).

The new strong folding frame (semi-mounted or trailed) features two ranks of discs with 510 mm diameter that can cut through the soil up to 10 cm depth.

The ranks distance has been increased to 800 mm to ensure an optimal soil flow, thus allowing VELOCE to work at a speed of 12-15 km/h while perfectly mixing the soil and the residues.

The land worked by the front discs is compacted by the rear roller to ensure the best conditions for an even sowing.