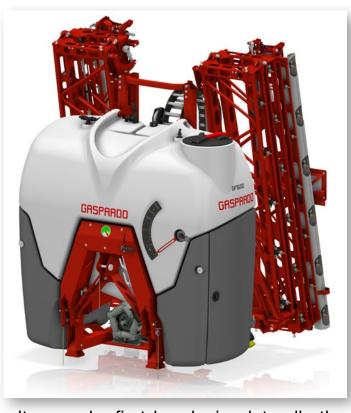

# Spreader

The technological evolution in the field of fertilization has led to the development of the fertilizer spreader range entirely built by MASCHIO GASPARDO

#### PRIMO EW ISOTRONIC with electronic adjustments and setting

The core of the machine is the distribution system, consisting of a roto-vibrating head that conveys the fertilizer to the point of fall without damaging the fertilizer.

The distributed quantity is controlled by a double shutter system: the first shutter adjusts the dose, the ON/OFF instantaneously activate and stop fertilizer delivery at every headlands turn, it drastically reduces overlapping or under distribution rates.

The fall hole has a particular three-lobed shape for a homogeneous distribution. It is possible to anticipate or postpone the drop point with consequent variation of the spreading width.

PRIMO EW ISOTRONIC is equipped with an electronic weighing system that allows to control the amount of fertilizer into the hopper in real time and, if necessary, to correct the dose of fertilizer per unit area.