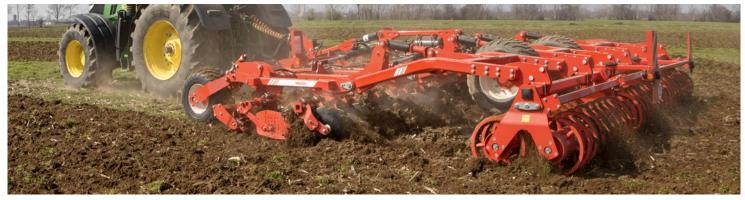

#### Disc harrow

VELOCE 700 is the new MASCHIO GASPARDO disc harrow, ideal for high power tractors (240-360 HP).

The new strong folding frame (semi-mounted or trailed) features two ranks of discs with 510 mm diameter that can cut through the soil up to 10 cm depth.

The ranks distance has been increased to 800 mm to ensure an optimal soil flow, thus allowing VELOCE to work at a speed of 12-15 km/h while perfectly mixing the soil and the residues.

The land worked by the front discs is compacted by the rear roller to ensure the best conditions for an even sowing.