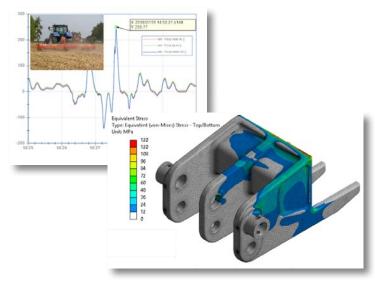

# Constant improvement

The elaboration of a new machine concept in MASCHIO GASPARDO starts from the work of the marketing team in collaboration with the technical office: the agronomic needs of the final customers, the latest developments in the tractor industry and new eco-friendly solutions are analyzed.

The project optimisation and validation is carried out through laboratory testing and stresses simulations through data-processing software: FEM - Finite Element Method or bench tests as examples, these allow testing the machine components and their behaviour through a real simulation at work.

#### **FIELD TEST**

The delicate design phase for our technicians is accompanied by the creation of a reliable prototype. At this stage numerous field tests are carried out in different soil conditions to optimize the performances.