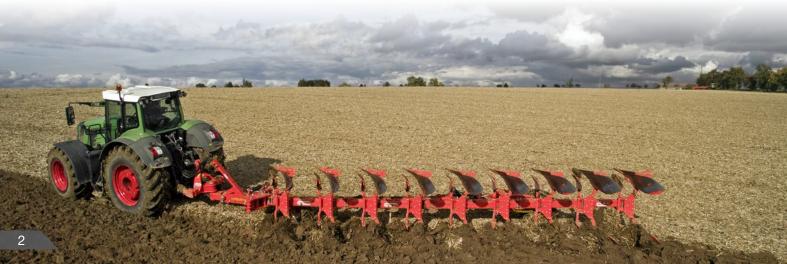

# UNICO L

In - furrow plough Versatility, adaptability and endurance: these are the strengths of UNICO L, the in-furrow plough with parallelogram adjustment system.

It is available in different configurations with a number of bodies ranging from 3 to 6, with shear bolt or Hydraulic Non Stop system (NSH) protection and with mechanically or hydraulically adjustable working width.

UNICO L is equipped with a "SMOOTH SET" parallelogram frame, designed to ease and quicken the plough set-up.

The mechanically adjustable working width version (PASSO) is easy and strong; the so-called "step by step" system allows finding the correct setup rapidly with a pin.

To guarantee the best ploughing performance, MASCHIO GASPARoffers 10 different types of mouldboards and 2 skim coulters easily adjustable thanks to the easy fit system.