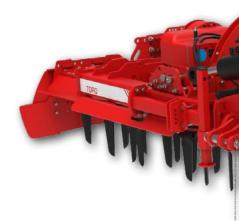

#### **TORO**

### Folding power harrow

TORO HD, the folding power harrow, was born to satisfy the needs of the new generations of high power tractors, up to 400 HP, to compete with any of the market's top-end models.

Every single part - from the mechanical components to the barrel bearings, from the gearbox cooling system to the strengthened frame – has been designed to last longer, to result stronger and ensure high performance.