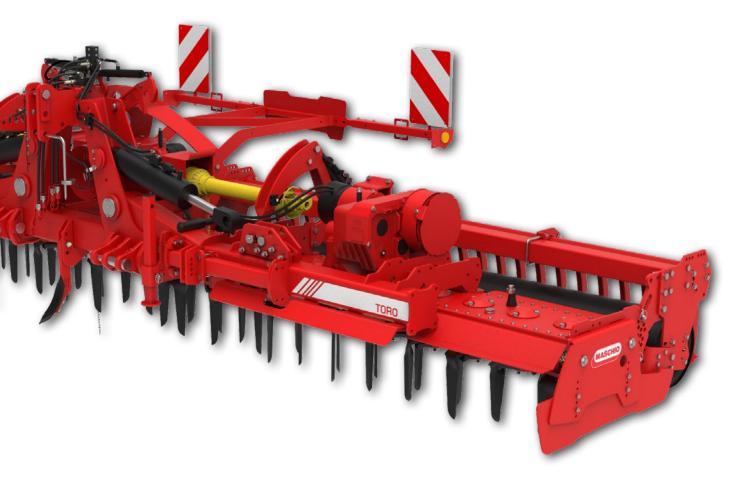

#### **TORO**

### Folding power harrow

TORO HD, the folding power harrow, was born to satisfy the needs of the new generations of high power tractors, up to 400 HP, to compete with any of the market's top-end models.

Every single part - from the mechanical components to the barrel bearings, from the gearbox cooling system to the strengthened frame – has been designed to last longer, to result stronger and ensure high performance.

The standard mechanical float permits to follow the morphology of the soil, maintaining uniform the soil already worked.

Better heat treatments and high resistance materials have boosted the overall resistance of TORO without increasing its weight.

The heavy-duty transmission with tempered high-tensile steel shafts, the barrel type bearings and the tempered gears make this machine extreme reliable and suitable for high HP tractors and intensive applications. The increasing safety. Futhermore, the long lasting tines with tungsten carbide coating are up to

ne QUICK-FIT tine system allows the user to replace tines quickly, minimizing downtime and 3 times more durable.