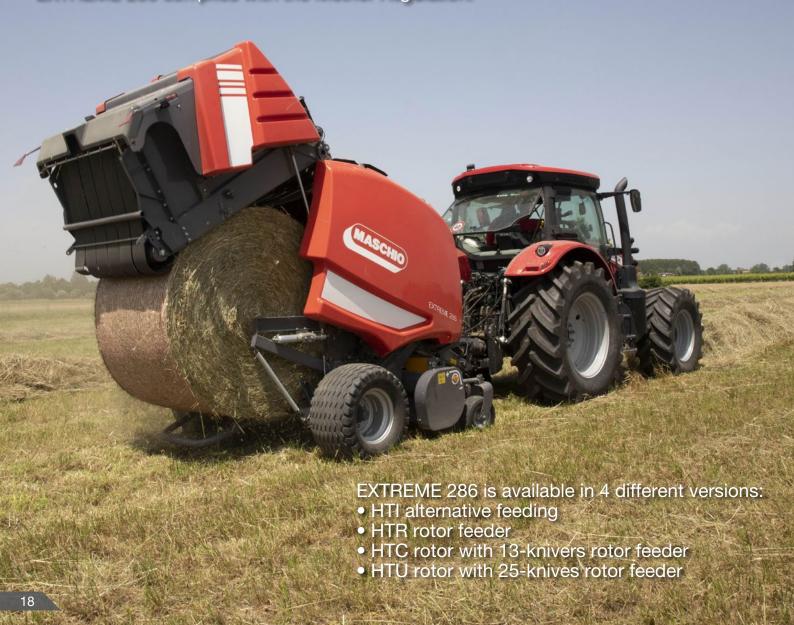

# EXTREME 286

### Hybrid baler

EXTREME 286 is a new HYBRID baler made by MASCHIO GASPARDO, which combines the winning features of fix baler with the new advantage of variable baler. It is a balance between high performance and maximum ease of use.

The baler has been designed to ensure the total freedom of pressure and size: it can be easily managed by the operator using the ICON monitor inside the tractor's cabin, through 10 programs or personalized management, depending on the needs of the farmer.

To satisfy all the business requests of a round baler with quick and easy management, it has been designed a new drop floor, allowing to quickly solve of any obstruction without getting off from the tractor.

EXTREME 286 complies with the Mother Regulation.