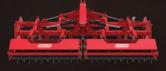

#### **TORO**

### Folding power harrow

TORO HD, the folding power harrow, was born to satisfy the needs of the new generations of high power tractors, up to 400 HP, to compete with any of the market's top-end models.

Every single part - from the mechanical components to the barrel bearings, from the gearbox cooling system to the strengthened frame – has been designed to last longer, to result stronger and ensure high performance.

The standard mechanical float permits to follow the morphology of the soil, maintaining uniform the soil already worked.

Better heat treatments and high resistance materials have boosted the overall resistance of TORO without increasing its weight.