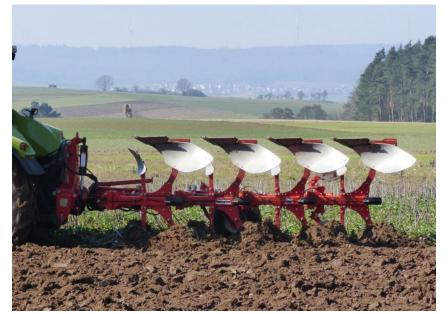

# UNICO L

In - furrow plough Versatility, adaptability and endurance: these are the strengths of UNICO L, the in-furrow plough with parallelogram adjustment system.

It is available in different configurations with a number of bodies ranging from 3 to 6, with shear bolt or Hydraulic Non Stop system (NSH) protection and with mechanically or hydraulically adjustable working width.

UNICO L is equipped with a "SMOOTH SET" parallelogram frame, designed to ease and quicken the plough set-up.

The mechanically adjustable working width version (PASSO) is easy and strong; the so-called "step by step" system allows finding the correct setup rapidly with a pin.

To guarantee the best ploughing performance, MASCHIO GASPARoffers 10 different types of mouldboards and 2 skim coulters easily adjustable thanks to the easy fit system.