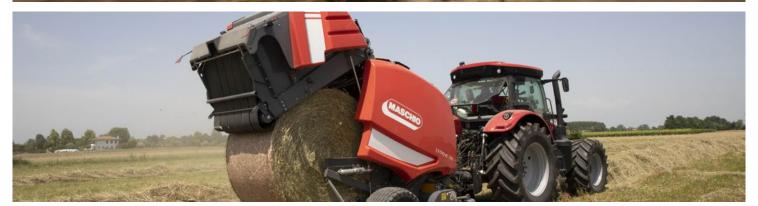

# EXTREME 286

### Hybrid baler

EXTREME 286 is a new HYBRID baler made by MASCHIO GASPARDO, which combines the winning features of fix baler with the new advantage of variable baler. It is a balance between high performance and maximum ease of use.

The baler has been designed to ensure the total freedom of pressure and size: it can be easily managed by the operator using the ICON monitor inside the tractor's cabin, through 10 programs or personalized management, depending on the needs of the farmer.

To satisfy all the business requests of a round baler with quick and easy management, it has been designed a new drop floor, allowing to quickly solve of any obstruction without getting off from the tractor.

EXTREME 286 complies with the Mother Regulation.