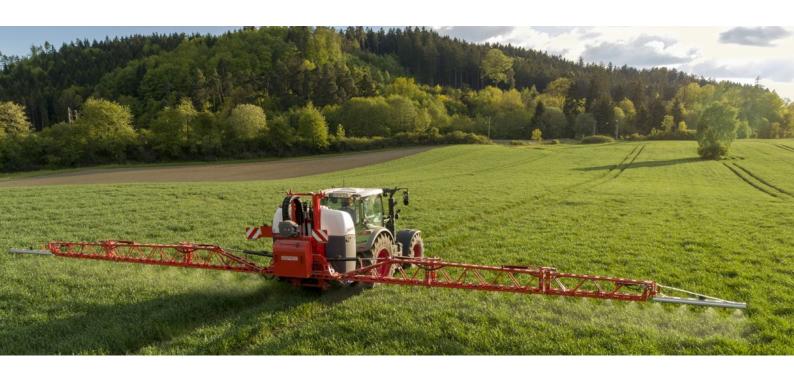

# TEMPO ULTRA Mounted sprayer

#### Advanced intelligent technology

TEMPO ULTRA is the new mounted sprayer entirely designed and built in GASPARDO plant.

A compact and easy-to-use machine with great autonomy but compact dimensions, suitable for medium-large farms thanks to its 1,300, 1,600 or 2,000 I tank. It can be equipped with distribution spraying booms of 21, 24 and 27 meters.

The ALA 400 bar is completely hydraulic, with automatic levelling pendulum locking function and the possibility of manual levelling with variable geometries.

The wings closing sequence is performed simultaneously: first by closing laterally the various bar sections starting from the tip, then leading the bar vertically into transport position, and finally lowering the lift to hook the wings in safety.

Moreover, TEMPO ULTRA offers the possibility of variable rate, for optimal crop protection. The distance of the bar from the ground or from the crop is maintained constant thanks to a sonar control system that keeps continuously the bar parallel to the ground, even at high speed and on hilly ground. TEMPO ULTRA is also available in ISOBUS version.