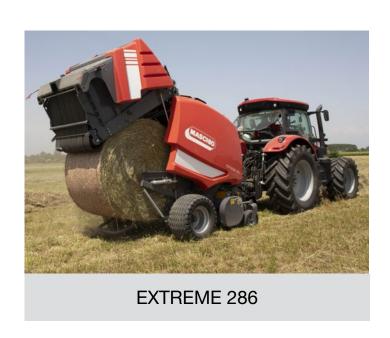

# EXTREME 286

### Hybrid baler

EXTREME 286 is a new HYBRID baler made by MASCHIO GASPARDO, which combines the winning features of fix baler with the new advantage of variable baler. It is a balance between high performance and maximum ease of use.

The baler has been designed to ensure the total freedom of pressure and size: it can be easily managed by the operator using the ICON monitor inside the tractor's cabin, through 10 programs or personalized management, depending on the needs of the farmer.

To satisfy all the business requests of a round baler with quick and easy management, it has been designed a new drop floor, allowing to quickly solve of any obstruction without getting off from the tractor.

EXTREME 286 complies with the Mother Regulation.