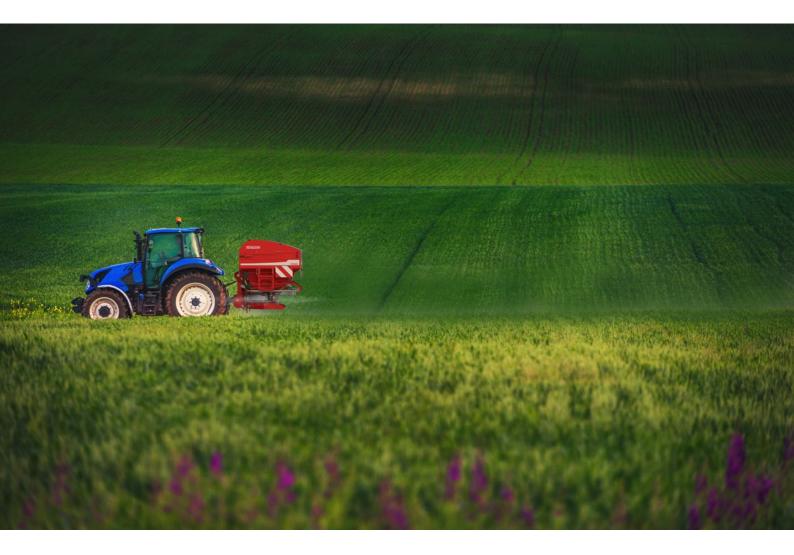

# TEMPO ULTRA Mounted sprayer

#### Advanced intelligent technology

TEMPO ULTRA is the new mounted sprayer entirely designed and built in GASPARDO plant.

A compact and easy-to-use machine with great autonomy but compact dimensions, suitable for medium-large farms thanks to its 1,300, 1,600 or 2,000 I tank. It can be equipped with distribution spraying booms of 21, 24 and 27 meters.