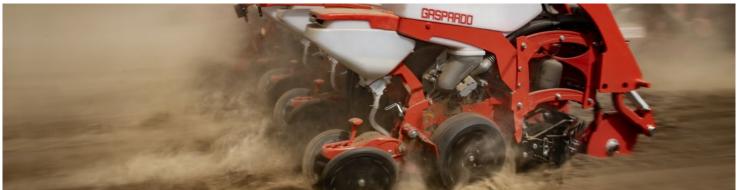

# CHRONO High speed precision planters

In 2019, MASCHIO GASPARDO has launched two new high-speed precision planters: CHRONO 306 and CHRONO 708. Both are equipped with an electrical transmission and an exclusive pressurized seed delivery system, enabling them to operate at 15 km/h, and more with maximum accuracy.

CHRONO excels in a wide range of conditions: from conventional to minimum tillage and even no-till.

It always ensures an accurate seed placement regardless its size.

The ISOTRONIC system permits an easy connection to every ISOBUS tractor for digital section control.

The CHRONO planting unit was born from the collaboration between our R&D Department and Scuola Italiana di Design (SID).

Design is increasingly important in MASCHIO GASPARDO products! Functional aspects, ergonomics, materials and style impact on the product development process, also to enhance the brand awareness.