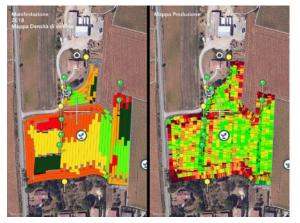

#### We take care of the soil

The ISOTRONIC electrical transmission optimizes cultivation inputs, applying the principles of mapping and variable rate density (precision farming) according to the different production potential that characterizes the often-heterogeneous soils.

#### A strategic vision of your planter!

While Precision Farming provides the tools for optimizing crop yields based on the soil's spatial variability, Agriculture 4.0 is the ultimate epitome of innovation and technology. MG-Live is a system that exploits the mobile network to interconnect GASPARDO planters: with it, farmers can modernize and switch to Agriculture 4.0 to espouse a strategic vision of all their GASPARDO planters and the relevant tasks they perform, ensuring that they are working to their full potential.