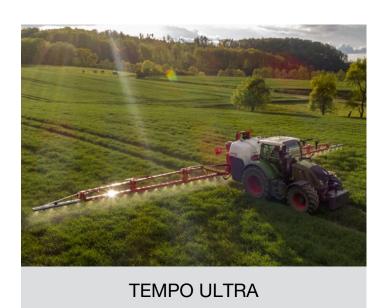

# TEMPO ULTRA Mounted sprayer

#### Advanced intelligent technology

TEMPO ULTRA is the new mounted sprayer entirely designed and built in GASPARDO plant.

A compact and easy-to-use machine with great autonomy but compact dimensions, suitable for medium-large farms thanks to its 1,300, 1,600 or 2,000 I tank. It can be equipped with distribution spraying booms of 21, 24 and 27 meters.

The ALA 400 bar is completely hydraulic, with automatic levelling pendulum locking function and the possibility of manual levelling with variable geometries.

The wings closing sequence is performed simultaneously: first by closing laterally the various bar sections starting from the tip, then leading the bar vertically into transport position, and finally lowering the lift to hook the wings in safety.

Moreover, TEMPO ULTRA offers the possibility of variable rate, for optimal crop protection. The distance of the bar from the ground or from the crop is maintained constant thanks to a sonar control system that keeps continuously the bar parallel to the ground, even at high speed and on hilly ground. TEMPO ULTRA is also available in ISOBUS version.