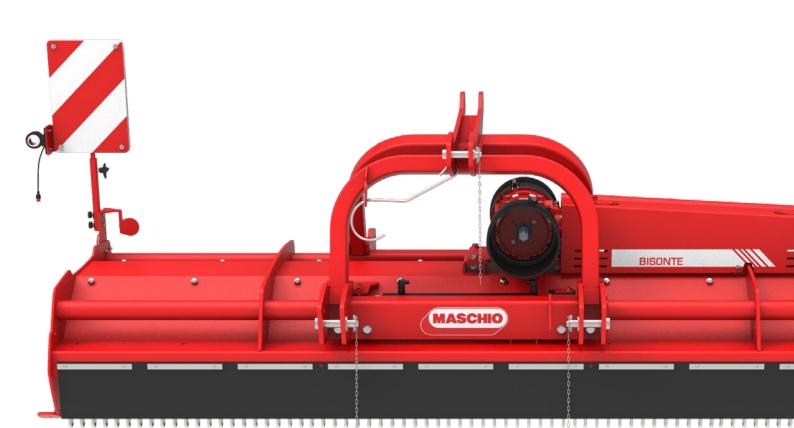

# BISONTE restyling

### Reversible mulcher

MASCHIO GASPARDO reversible mulchers stand out for their great reliability and versatility, they can be used both front-mounted and rearmounted with equal efficiency.

These machines, combined with other retro-mounted equipment, allow the management of a greater surface in a unique step, cutting down the working costs and time.

BISONTE restyling, designed for tractors of medium-high power (up to

140 HP), gives its best with shrubs and big residues; thanks to the standard double counter blade, it allows a finer mulching of harder coarse materials.

A new and modern design which implies: a renovated shape, new protection carter of the shaft drive and lateral transmissions, new fixed skids and a more resistant and easy-to-disassemble guard.