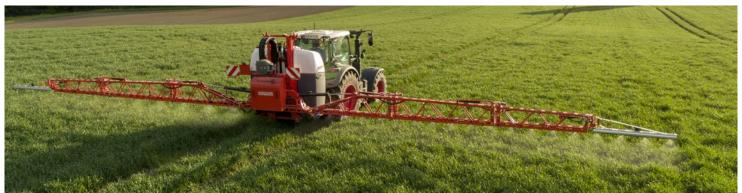

# TEMPO ULTRA Mounted sprayer

#### Advanced intelligent technology

TEMPO ULTRA is the new mounted sprayer entirely designed and built in GASPARDO plant.

A compact and easy-to-use machine with great autonomy but compact dimensions, suitable for medium-large farms thanks to its 1,300, 1,600 or 2,000 I tank. It can be equipped with distribution spraying booms of 21, 24 and 27 meters.

The ALA 400 bar is completely hydraulic, with automatic levelling pendulum locking function and the possibility of manual levelling with variable geometries.

The wings closing sequence is performed simultaneously: first by closing laterally the various bar sections starting from the tip, then leading the bar vertically into transport position, and finally lowering the lift to hook the wings in safety.

Moreover, TEMPO ULTRA offers the possibility of variable rate, for optimal crop protection. The distance of the bar from the ground or from the crop is maintained constant thanks to a sonar control system that keeps continuously the bar parallel to the ground, even at high speed and on hilly ground. TEMPO ULTRA is also available in ISOBUS version.