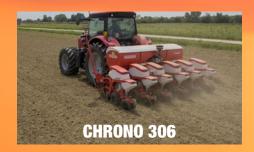

# CHRONO High speed precision planters

In 2019, MASCHIO GASPARDO has launched two new high-speed precision planters: CHRONO 306 and CHRONO 708. Both are equipped with an electrical transmission and an exclusive pressurized seed delivery system, enabling them to operate at 15 km/h, and more with maximum accuracy.

CHRONO excels in a wide range of conditions: from conventional to minimum tillage and even no-till.

It always ensures an accurate seed placement regardless its size.

The ISOTRONIC system permits an easy connection to every ISOBUS tractor for digital section control.

The CHRONO planting unit was born from the collaboration between our R&D Department and Scuola Italiana di Design (SID).

Design is increasingly important in MASCHIO GASPARDO products! Functional aspects, ergonomics, materials and style impact on the product development process, also to enhance the brand awareness.