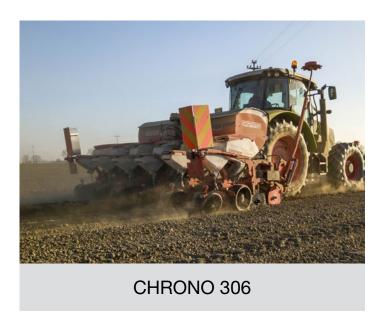

# CHRONO High speed precision planters

In 2019, MASCHIO GASPARDO has launched two new high-speed precision planters: CHRONO 306 and CHRONO 708. Both are equipped with an electrical transmission and an exclusive pressurized seed delivery system, enabling them to operate at 15 km/h, and more with maximum accuracy.

CHRONO excels in a wide range of conditions: from conventional to minimum tillage and even no-till.

It always ensures an accurate seed placement regardless its size.

The ISOTRONIC system permits an easy connection to every ISOBUS tractor for digital section control.

The CHRONO planting unit was born from the collaboration between our R&D Department and Scuola Italiana di Design (SID).

Design is increasingly important in MASCHIO GASPARDO products! Functional aspects, ergonomics, materials and style impact on the product development process, also to enhance the brand awareness.