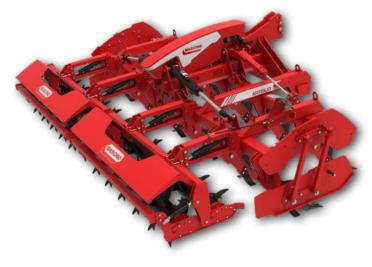

#### **TORO**

### Folding power harrow

TORO HD, the folding power harrow, was born to satisfy the needs of the new generations of high power tractors, up to 400 HP, to compete with any of the market's top-end models.

Every single part - from the mechanical components to the barrel bearings, from the gearbox cooling system to the strengthened frame – has been designed to last longer, to result stronger and ensure high performance.