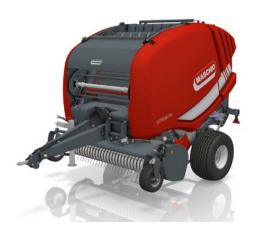

# EXTREME 286

### Hybrid baler

EXTREME 286 is a new HYBRID baler made by MASCHIO GASPARDO, which combines the winning features of fix baler with the new advantage of variable baler. It is a balance between high performance and maximum ease of use.

The baler has been designed to ensure the total freedom of pressure and size: it can be easily managed by the operator using the ICON monitor inside the tractor's cabin, through 10 programs or personalized management, depending on the needs of the farmer.

To satisfy all the business requests of a round baler with quick and easy management, it has been designed a new drop floor, allowing to quickly solve of any obstruction without getting off from the tractor.

EXTREME 286 complies with the Mother Regulation.